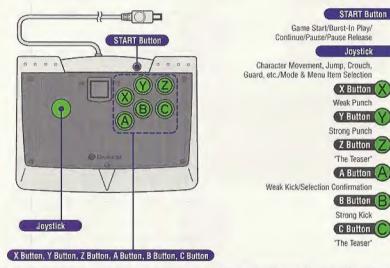

# START Bullon

Game start/Burst-In Play/ Continue/Pause/Pause Release

## Directional Button

Character Movement, Jump, Crouch, Guard, etc./Mode & Menu Item Selection

Weak Punch

Strong Punch

Weak Kick/Selection Confirmation

Strong Kick

1 Tringer/R Tringer

"Teaser" Move

## Arcade Stick

All commands are the same as the Sega Dreamcast controller, except "The Teaser" command (which is made with the Z/C Buttons).

- \*This software title is for one to two players. Before turning the Sega Dreamcast Power On, connect the controller or other peripheral equipment to the control ports of the Sega Dreamcast. (Use the A and B ports only.)